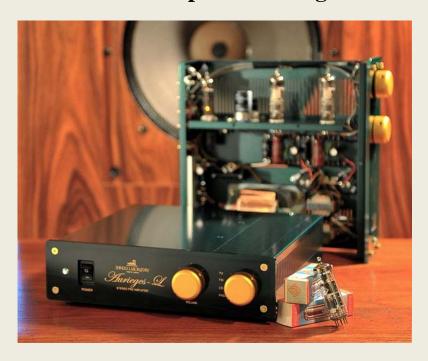

## Stereo PreAmplifier Auriegas - L

The Aurieges is the entry Shindo line-level pre-amplifier. Shindo does not sacrifice at all when making lower cost products. The Aurieges is tube rectified like all the upper model Shindo pre-amps. Just like it's bigger brothers the Aurieges will transport you to the concert hall.

Auriegas L utilizes 4 line level inputs, allowing you to switch between your higher voltage level sources such as CD player, DAC, Tuner and so on.

Input CD • FM • AUX • TV (RCA Pin Jack) impedance : 100kΩ